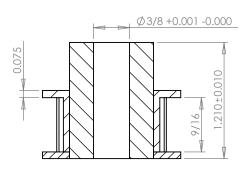

### **Part Number:** 10L050DF

#### **Part Description:**

3/8" Pitch (L) Lexan Timing Belt Pulleys For Belts 1/2" Wide

Dimensions are in inches Tolerances: Fractional <u>+</u> 0.015

PROPRIETARY AND CONFIDENTIAL:

THE INFORMATION CONTAINED IN THIS DRAWING IS THE SOLE PROPERTY OF PUTNAM PRECISION MOLDING. ANY REPRODUCTION IN PART OR AS A WHOLE WITHOUT THE WRITTEN PERMISSION OF PUTNAM PRECISION MOLDING. ANY REPRODUCTION IN PART OR AS A WHOLE WITHOUT THE WRITTEN PERMISSION OF PUTNAM PRECISION MOLDING. SPECIAL PROPERTY OF PUTNAM PRECISION OF PUTNAM PRECISION MOLDING. SPECIAL PROPERTY OF PUTNAM PRECISION OF PUTNAM PRECISION MOLDING. SPECIAL PROPERTY OF PUTNAM PRECISION OF PUTNAM PRECISION MOLDING. SPECIAL PROPERTY OF PUTNAM PRECISION PROPERTY OF PUTNAM PRECISION PROPERTY OF PUTNAM PRECISION PROPERTY OF PUTNAM PRECISION PROPERTY OF PUTNAM PREC