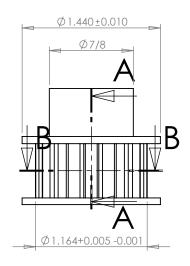

## **SECTION B-B**

# **SECTION A-A**

### **Part Number:** 10L050DF

#### **Part Description:**

3/8" Pitch (L) Lexan Timing Belt Pulleys For Belts 1/2" Wide

Dimensions are in inches Tolerances: Fractional <u>+</u> 0.015

PROPRIETARY AND CONFIDENTIAL:

THE INFORMATION CONTAINED IN THIS DRAWING IS THE SOLE PROPERTY OF PUTNAM PRECISION MOLDING. ANY REPRODUCTION IN PART OR AS A WHOLE WITHOUT THE WRITTEN PERMISSION OF PUTNAM PRECISION MOLDING. ANY REPRODUCTION IN PART OR AS A WHOLE WITHOUT THE WRITTEN PERMISSION OF PUTNAM PRECISION MOLDING. SPECIAL PROPERTY OF PUTNAM PRECISION OF PUTNAM PRECISION MOLDING. SPECIAL PROPERTY OF PUTNAM PRECISION OF PUTNAM PRECISION MOLDING. SPECIAL PROPERTY OF PUTNAM PRECISION OF PUTNAM PRECISION MOLDING. SPECIAL PROPERTY OF PUTNAM PRECISION PROPERTY OF PUTNAM PRECISION PROPERTY OF PUTNAM PRECISION PROPERTY OF PUTNAM PRECISION PROPERTY OF PUTNAM PREC