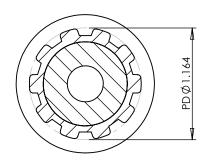

## **SECTION B-B**

# **SECTION A-A**

### **Part Number:** 10L050DF

#### **Part Description:**

3/8" Pitch (L) Lexan Timing Belt Pulleys For Belts 1/2" Wide

Dimensions are in inches Tolerances: Fractional <u>+</u> 0.015

PROPRIETARY AND CONFIDENTIAL:

THE INFORMATION CONTAINED IN THIS DRAWING IS THE SOLE PROPERTY OF PUTNAM PRECISION MOLDING. ANY REPRODUCTION IN PART OR AS A WHOLE WITHOUT THE WRITTEN PERMISSION OF PUTNAM PRECISION MOLDING. ANY REPRODUCTION IN PART OR AS A WHOLE WITHOUT THE WRITTEN PERMISSION OF PUTNAM PRECISION MOLDING. SPECIAL PROPERTY OF PUTNAM PRECISION OF PUTNAM PRECISION MOLDING. SPECIAL PROPERTY OF PUTNAM PRECISION OF PUTNAM PRECISION MOLDING. SPECIAL PROPERTY OF PUTNAM PRECISION OF PUTNAM PRECISION MOLDING. SPECIAL PROPERTY OF PUTNAM PRECISION PROPERTY OF PUTNAM PRECISION PROPERTY OF PUTNAM PRECISION PROPERTY OF PUTNAM PRECISION PROPERTY OF PUTNAM PREC